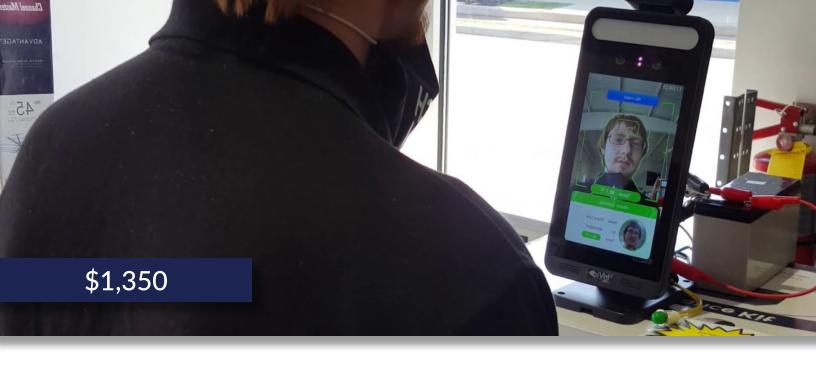

## 2 Megapixel HD Temperature Measurement & Face Recognition Tablet

The InVid PAR-P2TEMPTABLET HD Temperature Measurement & Face Recognition Tablet allows you to easily secure your business against illness by automatically detecting if a visitor is wearing a mask and at a healthy temperature before being admitted into the building. Integration with your current access control system to automatically unlock entrances eliminates the need for an employee to monitor the entrance.

#### **TEMPERATURE MEASUREMENT**

Non-contact high-accuracy IR body temperature measurement with an accuracy of  $\pm$  .54°F and a measuring distance of up to one foot.

#### **FACEMASK DETECTION**

Dual 2 megapixel 4mm lenses designed for real-time face mask detection to ensure only those following guidelines are granted entry. Measuring distance up to 6.56 feet.

#### **FACE RECOGNITION**

Face liveness detection technology distinguishes real faces from fake spoof attacks. Highly accurate face recognition using deep learning algorithm. Can store up to 20,000 faces and read at a rate of .5s per person with a 99.70% recognition accuracy.