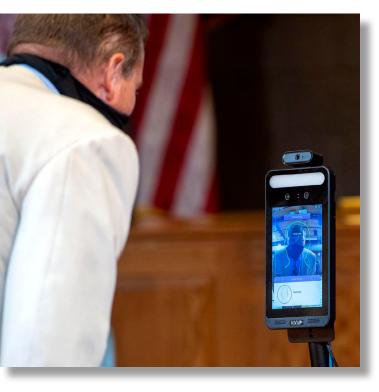

## 2 Megapixel HD Temperature Measurement & Face Recognition Tablet

The InVid PAR-P2TEMPTABLET HD Temperature Measurement & Face Recognition Tablet allows you to easily secure your business against illness by automatically detecting if a visitor is wearing a mask and at a healthy temperature before being admitted into the building. Integration with your current access control system to automatically unlock entrances eliminates the need for an employee to monitor the entrance.

#### **TEMPERATURE MEASUREMENT**

Non-contact high-accuracy IR body temperature measurement with an accuracy of  $\pm$  .54°F and a measuring distance of up to one foot.

#### **FACEMASK DETECTION**

Dual 2 megapixel 4mm lenses designed for real-time face mask detection to ensure only those following guidelines are granted entry. Measuring distance up to 6.56 feet.

#### **FACE RECOGNITION**

Face liveness detection technology distinguishes real faces from fake spoof attacks. Highly accurate face recognition using deep learning algorithm. Can store up to 20,000 faces and read at a rate of .5s per person with a 99.70% recognition accuracy.